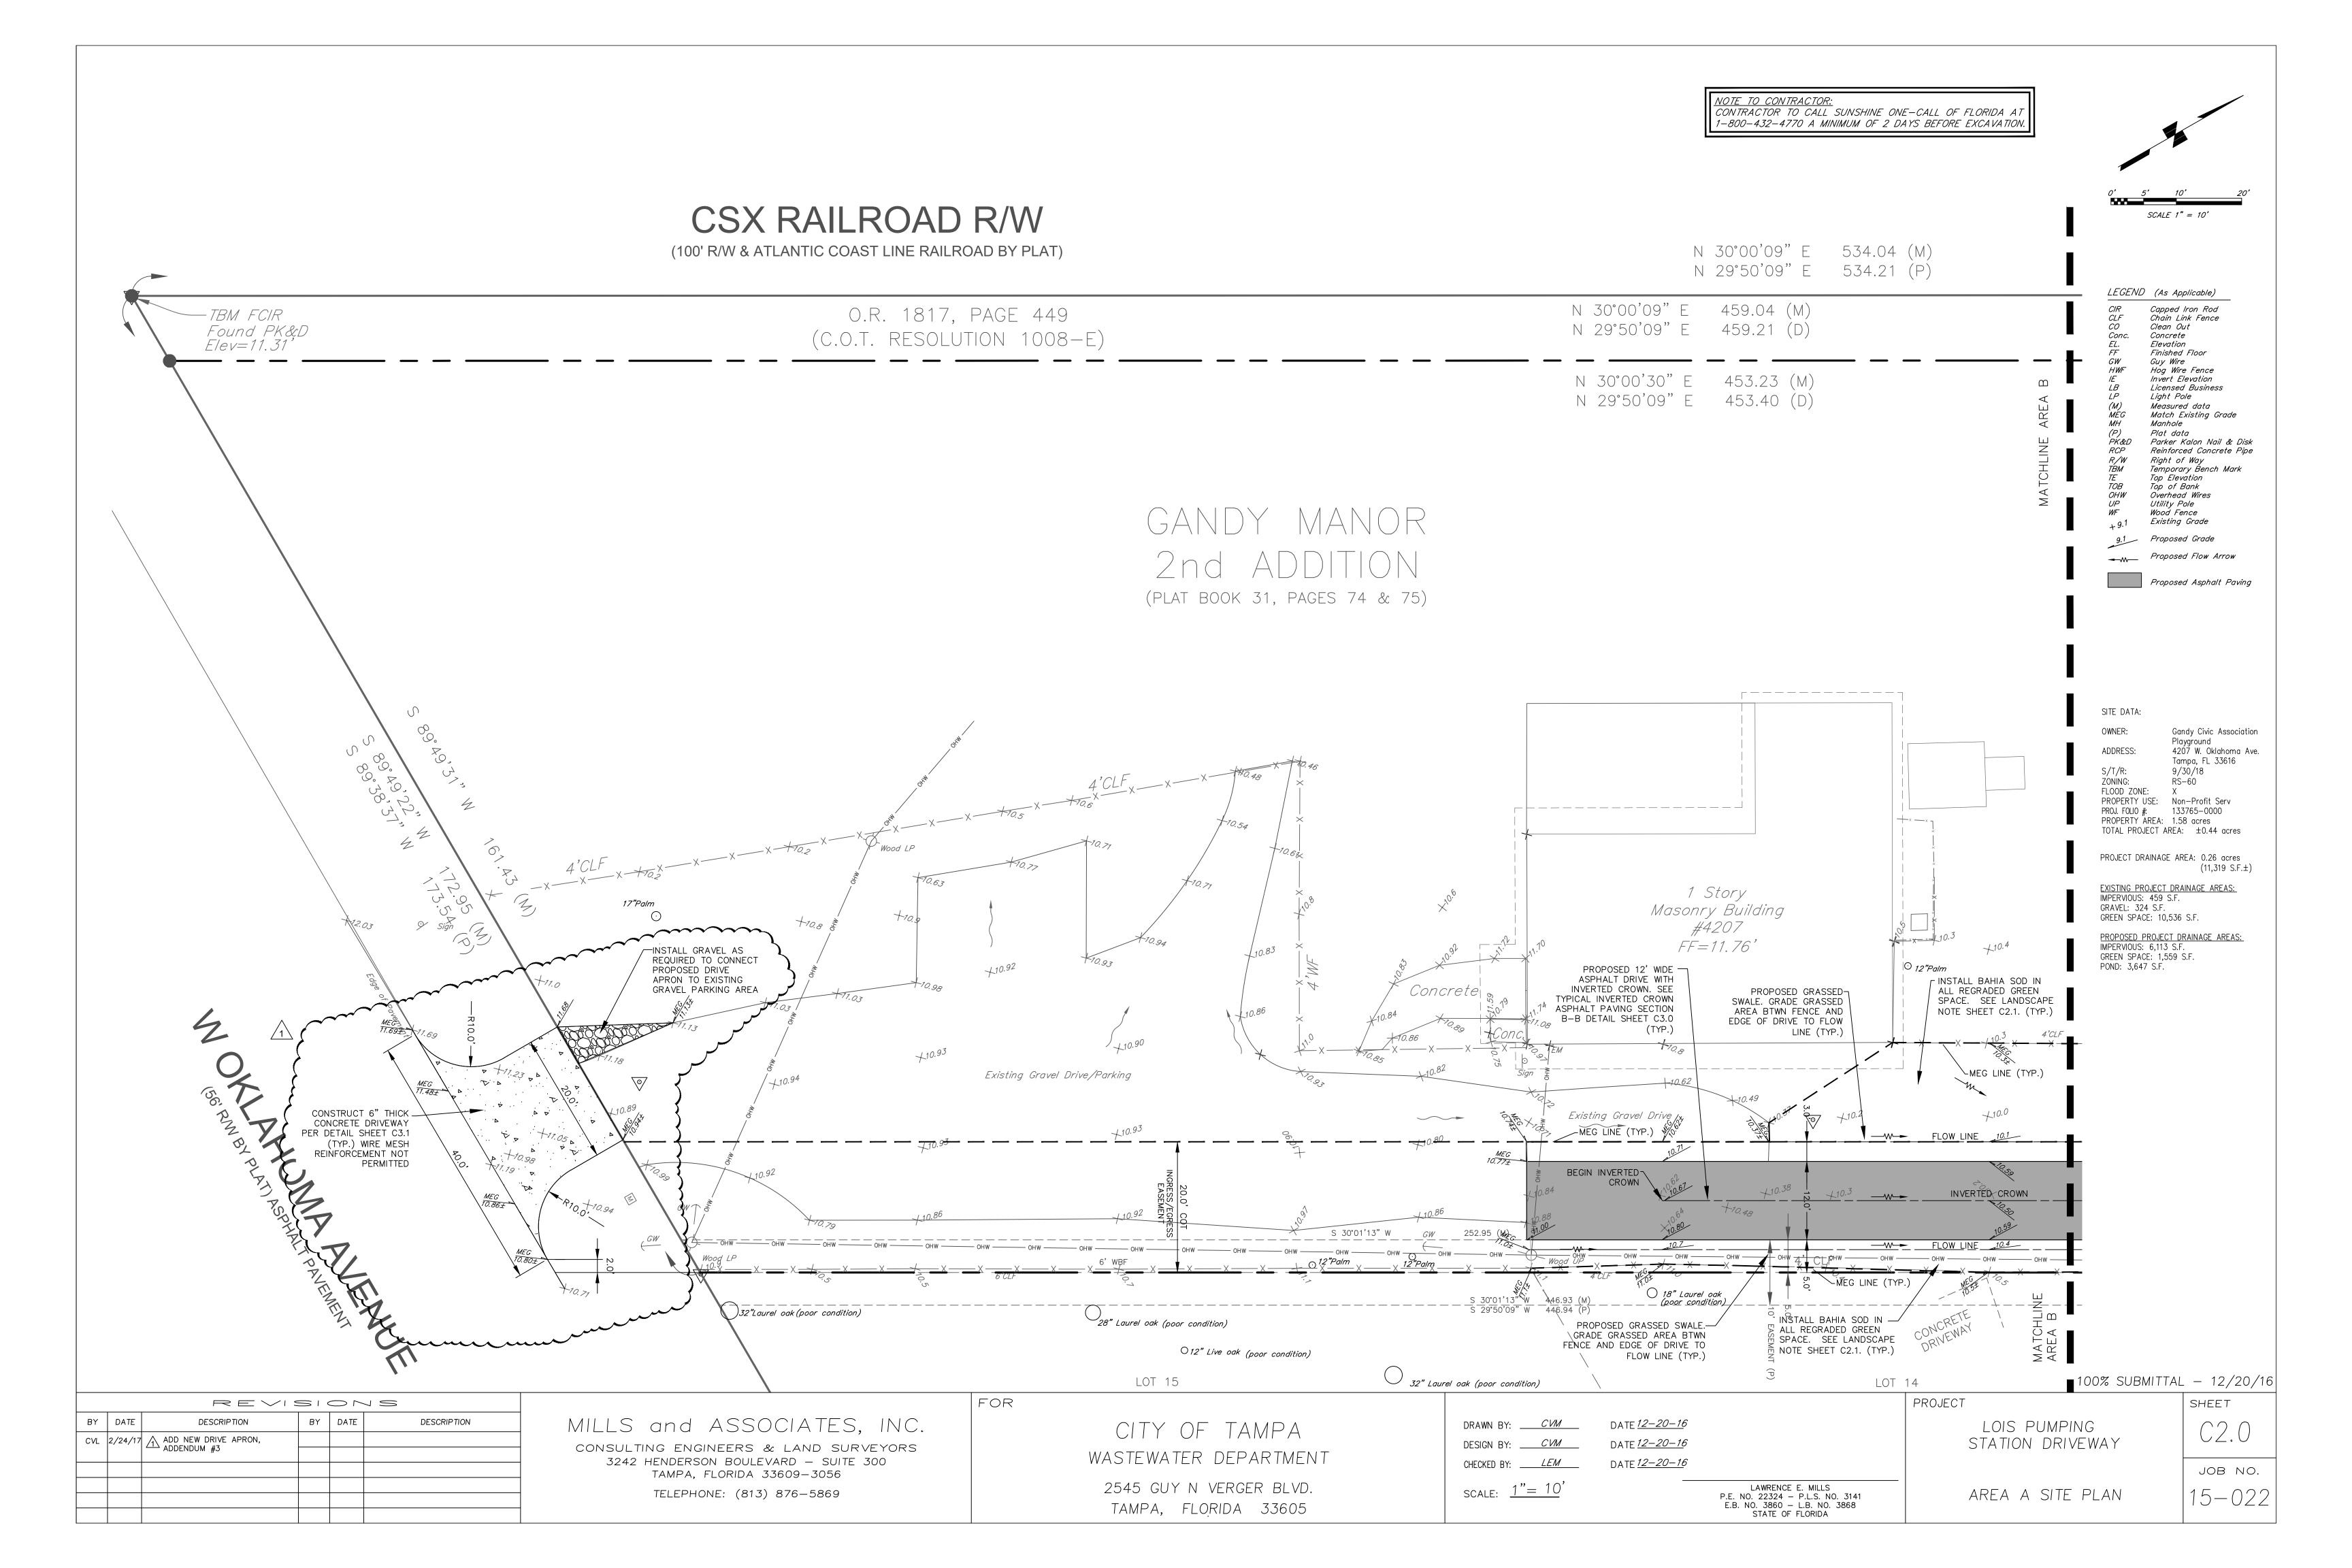

- Item 3: Delete Section 31 20 01 Limerock Base.
- Item 4: Replace the following plan sheets with the attached, corresponding revised plan sheets: Sheets C1.0, C1.1, C2.0, C2.1, C3.0 and C3.1.
- Item 5: Attached for reference is the pre-bid meeting sign-in sheet.

### <u>TRANSPORTATION</u>

- 1. All abandoned driveways shall be removed and curbs restored to City of Tampa standards and specifications
- 2. All broken sidewalks shall be restored to City of Tampa standards and specifications; concrete 3,000 P.S.I., 5 feet wide, 4 inches thick, 6 by 6 welded wire mesh, within the right-of-way, 6 inches thick, no mesh in driveway. 3. All disturbed areas within the rights—of—way shall be restored to City of
- Tampa standards and specifications. 4. Curb ramps shall be provided where the public sidewalk meets all driveways per FDOT index #304 & #310 standards and specifications.
- 5. All signage and striping to comply with the Manual for Uniform Traffic Control Devices (M.U.T.C.D.)

TYPICAL INVERTED CROWN ASPHALT PAVING SECTION B-B N. T.S.

compacted to 98% Modified Proctor per AASHTO T-180.

necessary to be added.

FOR

2. It shall be the contractor's responsibility that the finished roadbed section meets the bearing value requirements, reguardless of the quantity of stabilizing materials

uniformity, and particle size have been satisfied, the stabilized area shall be

3. After the mixing operations have been completed and requirements for Bearing Value,

NOTE TO CONTRACTOR: CONTRACTOR TO CALL SUNSHINE ONE-CALL OF FLORIDA AT 1-800-432-4770 A MINIMUM OF 2 DAYS BEFORE EXCAVATION.

### GENERAL CONCRETE PAVING NOTES:

- 1. All Joints and curve edge of pavement radii to have bell footer (add 2" thick concrete). Begin 2 ft. from edge for minimum 1.5 ft. width
- 2. To eliminate small narrow wedge shaped areas that may crack up, an extra 2 ft. at taper to be added.
- 3. Saw Joint Spaces: 8" thick 12 ft. O.C. (Min.) 3" Depth 6" thick - 12 ft. O.C. (Min.) - 1-1/2" to 3" Depth
- 4. No Joints shall be located in Valley of Inverted Crown. Joints shall intersect with edge of pavement at approximately 90°. 6. Joints shall intersect with other joints at approximately 90.
- No joints shall stop at an intersection with another joint. 8. Use curing compound after setup. Unless otherwise approved by Engineer, curing compound shall conform to the requirements of AASHTO Designation
- 9. Joints shall be filled with approved joint sealing material before the pavement is opened to traffic. Prior to sealing, each joint shall be thoroughly cleaned of all foreign material (including any membrane curing compound).
- 10. Approved Joint Sealers: A. Preformed Joint Filler: Unless otherwise approved by the Engineer, Preformed joint filler shall meet the requirements
- of AASHTO M 153. B. Joint Sealer for Pavement shall conform to the requirements of AASHTO Designation D 3406, except that when the sealer will be in contact with asphaltic material it shall meet the requirements
- of ASTM D 3405. 11. All paving to comply with Florida Dept. of Transportation Specifications fpr Road and Bridge Construction, latest revision and FDOT.

### STABILIZED SUBGRADE:

- 1. The stabilizing shall be FDOT Type B. 2. It shall be the contractor's responsibility that the finished roadbed section meets the bearing value requirements, reguardless of the quantity of stabilizing materials necessary to be added.
- 3. After the mixing operations have been completed and requirements for Bearing Value, uniformity, and particle size have been satisfied, the stabilized area shall be compacted to 98% Modified Proctor per AASHTO