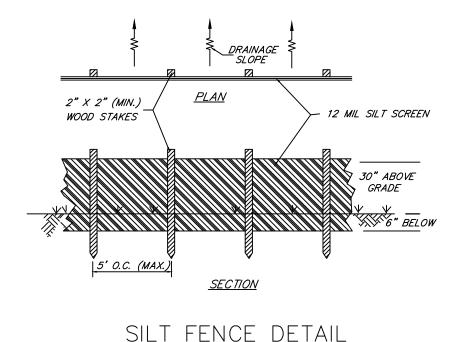

### PROTECTIVE BARRICADES

- Erosion/Sedimentation Control: Contractor is to provide erosion control/sedimentation barrier (hay bales or siltation curtain) to prevent siltation of adjacent property, streets, storm sewers and waterways. In addition, Contractor shall place straw, mulch or other suitable material on ground in areas where construction related traffic is to enter and exit site. If, in the opinion of the Engineer and/or local authorities, excessive quantities of earth are transported off—site either by natural drainage or by vehicular traffic, the Contractor is to remove and clean said earth to the satisfaction of the Engineer
- and/or authorities Right-of-way permit required prior to initiating construction within City right-of-way. Contact Transportation Division at 274-8333.

1. Excavate the Trench

NOT TO SCALE NOTE EROSION CONTROL MEASURES TO REMAIN IN PLACE

UNTIL COMPLETION OF PROJECT.

PROJECT

**Erosion Control Note:** The contractor to set silt screen, hay bales prior to the start of construction. All existing stormwater grate inlets within the project area are to be protected. After new inlets are installed, the contractor shall place erosion control on those also. As an alternate, place filter fabric under the grates. The contractor to inspect all erosion control measures on a daily basis and re-erect as required.