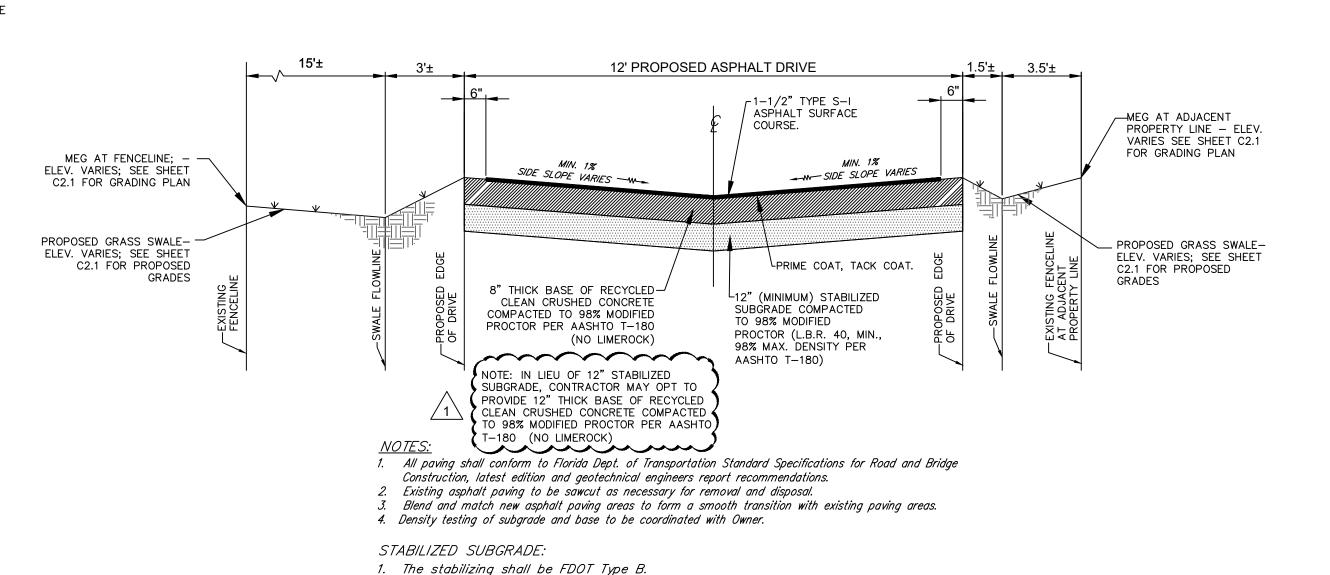

TYPICAL INVERTED CROWN ASPHALT PAVING SECTION B-B N. T.S.

compacted to 98% Modified Proctor per AASHTO T-180.

necessary to be added.

FOR

2. It shall be the contractor's responsibility that the finished roadbed section meets the bearing value requirements, reguardless of the quantity of stabilizing materials

uniformity, and particle size have been satisfied, the stabilized area shall be

3. After the mixing operations have been completed and requirements for Bearing Value,

NOTE TO CONTRACTOR: CONTRACTOR TO CALL SUNSHINE ONE-CALL OF FLORIDA AT 1-800-432-4770 A MINIMUM OF 2 DAYS BEFORE EXCAVATION.

### STABILIZED SUBGRADE:

- 1. The stabilizing shall be FDOT Type B. 2. It shall be the contractor's responsibility that the finished roadbed section meets the bearing value requirements, reguardless of the quantity of stabilizing materials necessary to be added.
- 3. After the mixing operations have been completed and requirements for Bearing Value, uniformity, and particle size have been satisfied, the stabilized area shall be compacted to 98% Modified Proctor per AASHTO