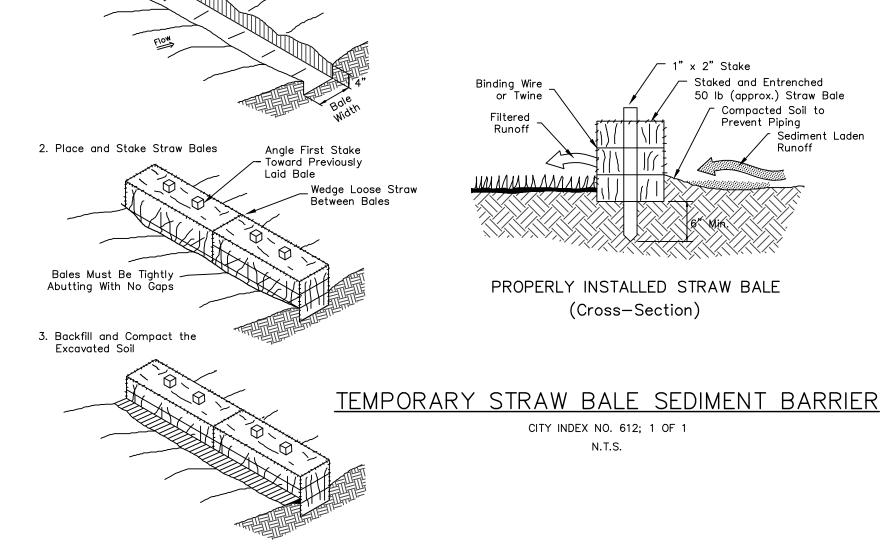

### PROTECTIVE BARRICADES

- Erosion/Sedimentation Control: Contractor is to provide erosion control/sedimentation barrier (hay bales or siltation curtain) to prevent siltation of adjacent property, streets, storm sewers and waterways. In addition, Contractor shall place straw, mulch or other suitable material on ground in areas where construction related traffic is to enter and exit site. If, in the opinion of the Engineer and/or local authorities, excessive quantities of earth are transported off—site either by natural drainage or by vehicular traffic, the Contractor is to remove and clean said earth to the satisfaction of the Engineer
- and/or authorities Right-of-way permit required prior to initiating construction within City right-of-way. Contact Transportation Division at 274-8333.

1. Excavate the Trench

NOT TO SCALE NOTE EROSION CONTROL MEASURES TO REMAIN IN PLACE

UNTIL COMPLETION OF PROJECT.

PROJECT

**Erosion Control Note:** The contractor to set silt screen, hay bales prior to the start of construction. All existing stormwater grate inlets within the project area are to be protected. After new inlets are installed, the contractor shall place erosion control on those also. As an alternate, place filter fabric under the grates. The contractor to inspect all erosion control measures on a daily basis and re-erect as required.