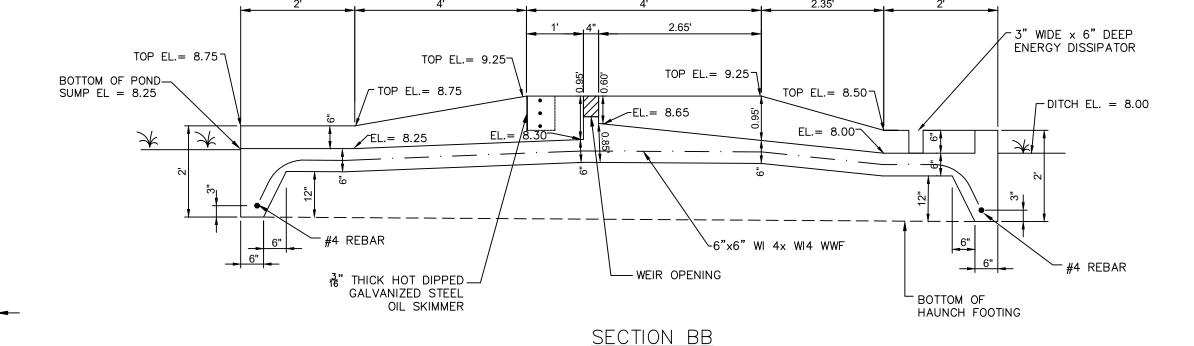

SECTION AA

CONCRETE SPILLWAY CONTROL STRUCTURE DETAIL N. T.S.

6"x6" WI 4x WI4 WWF (SEE DETAIL) #4 REBAR-HAUCH FOOTING DIMENSIONS TYPICAL FOR PERIMETER SHOWN SECTION BB IN PLAN VIEW. -BOTTOM OF HAUNCH FOOTING TOP OF POND -TOE OF POND -LINE OF HAUNCH FOOTING — \_ \_ \_ \_ \_ \_ \_ \_ \_ \_ \_ \_ \_ TIE INTO CURB <u>PLAN VIEW</u>

PROPOSED PAVEMENT

SECTION AA

-6"x6" WI 4x WI4 WWF

OF POND-

CONCRETE FLUME DETAIL

CON-FLUM.DWG 6/09/94 NTS

NOTE TO CONTRACTOR: CONTRACTOR TO CALL SUNSHINE ONE-CALL OF FLORIDA AT

'-800-432-4770 A MINIMUM OF 2 DAYS BEFORE EXCAVATION