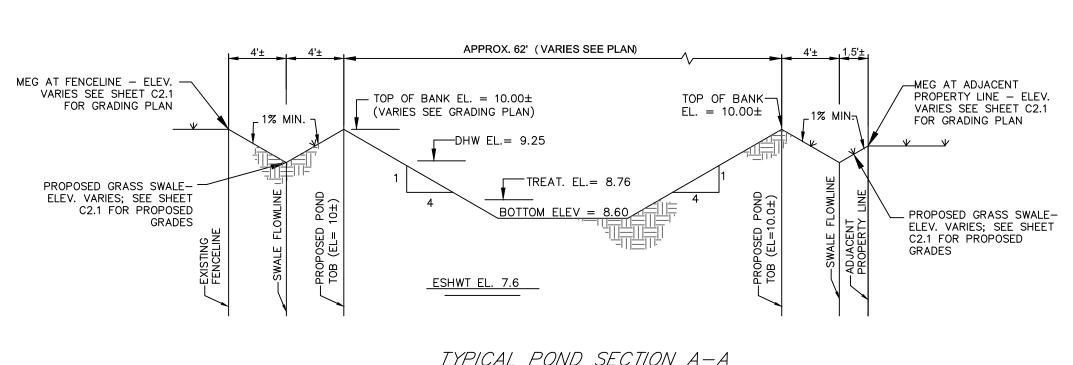

### **GENERAL NOTES:**

- 1. All work shall comply with the regulations, requirements and ordinances of the various governing agencies having jurisdiction over said work, including, and not limited to, Hillsborough County, City of Tampa, F.D.E.P., S.W.F.W.M.D., and F.D.O.T.
- 2. Location, dimension, elevation and identification of existing utilities, structures and other topographic features are approximate only, according to the best information available at the time of preparation of these plans. There may be additional existing details on—site and off—site, the presence of which is not known or detected at this time. Engineer/Surveyor shall not be held responsible for undetected underground utilities. Prior to construction, it is the contractor's responsibility to verify the location, dimension, elevation and identification of all utilities, structures and topographic features (i.e. buildings, sidewalks, canopy supports, fences, pavement, underground utilities, utility poles/guy wires, manholes, inlets, a/c units, trees, landscaping, etc.). If any of the existing or proposed conditions either: a) conflict with the proposed improvements, or b) are not shown or shown incorrectly on the plans, it is the contractor's responsibility to contact the
- Engineer prior to the commencing any work activities. 3. The construction testing/inspection shall be the contractor's responsibility to schedule and complete any and all tests as required with all site civil improvements constructed on and off site. It shall also be the contractor's responsibility to pre-test these improvements prior to giving the Engineerof-Record any governing agency field representative 48 hours advance notice of any formal tests.
- 4. Engineer/Surveyor shall not be held responsible for undetected underground utilities and/or soil conditions. Site preparation to be in accordance with a geotechnical engineers recommendations and as a minimum standard must conform with the following: a) Unsuitable material to be removed; b) Fill material to be clean with no organics, muck, clay, etc.; c) Fill to be placed 12" lifts or less and compacted to 98% modified proctor. 5. All elevations refer to NAVD '88
- 6. The Contractor shall notify the appropriate public agency(ies) and utility companies prior to commencing work within their jurisdiction(s).
- 7. All pipe lengths are plus or minus and are measured from center of fittings and/or structures.
- 8. The Contractor shall maintain copies of all applicable permits on—site and shall be responsible to adhere to all permit conditions during construction.
- 9. Florida Statute 553.851 (1979) requires a minimum of 2 days and maximum of 5 days notice before excavation. Call SUNSHINE STATE ONE-CALL OF FLORIDA at 1-800-432-4770.
- 10. The Contractor shall use appropriate measures to prevent erosion and transport of sediment to surface drains. The Contractor shall use hay bales and/or silt barriers to mitigate adverse impacts to existing surface water quality.
- 11. The Contractor shall check plans for conflicts and discrepancies prior to construction. The Contractor shall notify the owner's Engineer of any conflict before performing any work in the affected area.
- 12. Reinforced concrete pipe (RCP) shall be a minimum of Class III pipe as designated in ASTM C-76.
- 13. Any relocation or modification of proposed storm sewer system shall not be made without the approval of the Engineer—of—
- 14. Drainage shall be maintained during construction. 15. All mitered end sections (M.E.S.) shall be per F.D.O.T. Index #272 unless otherwise noted.
- 16. Storm drain inlets and manholes shall be traffic bearing suitable for H-20 Loading.
- 17. The Contractor is responsible for repairing any damage to existing facilities, above or below ground, that may occur as a result of the work performed by the Contractor called for in this contract.
- 18. All underground utilities must be in place and tested or inspected prior to base and surface construction
- 19. All inspections and documents referred to shall be of latest
- 20. The Contractor shall submitt for approval to the Owner's Engineer shop drawings on all precast and manufactured items. failure to obtain approval before installation may result in removal and replacement at Contractor's expense.
- 21. At least 3 working days prior to construction, the Contractor shall notify the Engineer and approriate Agencies and supply them with all required shop drawings, the Contractor, s name, starting date, projected schedule and other information as required. Any work performed prior to notifying the Engineer or without an Agency Inspector present may be subject to removal and replacement at the Contractor,s expense.
- 22. Mills & Associates, Inc. makes no representations or guaran tees pertaining to easements, rights of way, set back lines, reservations, agreements and other similar matters.
- 23. All mechanical equipment shall be screened.