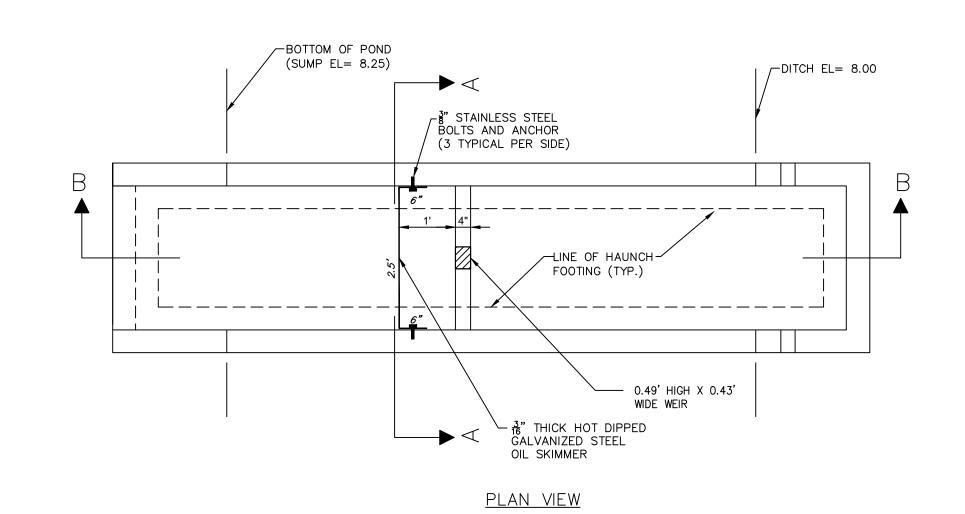

SECTION AA

CONCRETE SPILLWAY CONTROL STRUCTURE DETAIL N. T.S.

6"x6" WI 4x WI4 WWF (SEE DETAIL) #4 REBAR-HAUCH FOOTING DIMENSIONS TYPICAL FOR PERIMETER SHOWN SECTION BB IN PLAN VIEW. -BOTTOM OF HAUNCH FOOTING TOP OF POND -TOE OF POND -LINE OF HAUNCH FOOTING — \_ \_ \_ \_ \_ \_ \_ \_ \_ \_ \_ \_ \_ TIE INTO CURB <u>PLAN VIEW</u>