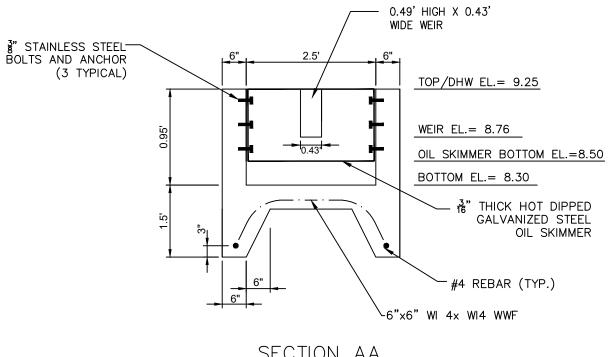

SECTION AA

CONCRETE SPILLWAY CONTROL STRUCTURE DETAIL N. T.S.

6"x6" WI 4x WI4 WWF (SEE DETAIL) #4 REBAR-HAUCH FOOTING DIMENSIONS TYPICAL FOR PERIMETER SHOWN SECTION BB IN PLAN VIEW. -BOTTOM OF HAUNCH FOOTING TOP OF POND -TOE OF POND -LINE OF HAUNCH FOOTING — \_ \_ \_ \_ \_ \_ \_ \_ \_ \_ \_ \_ \_ TIE INTO CURB <u>PLAN VIEW</u>