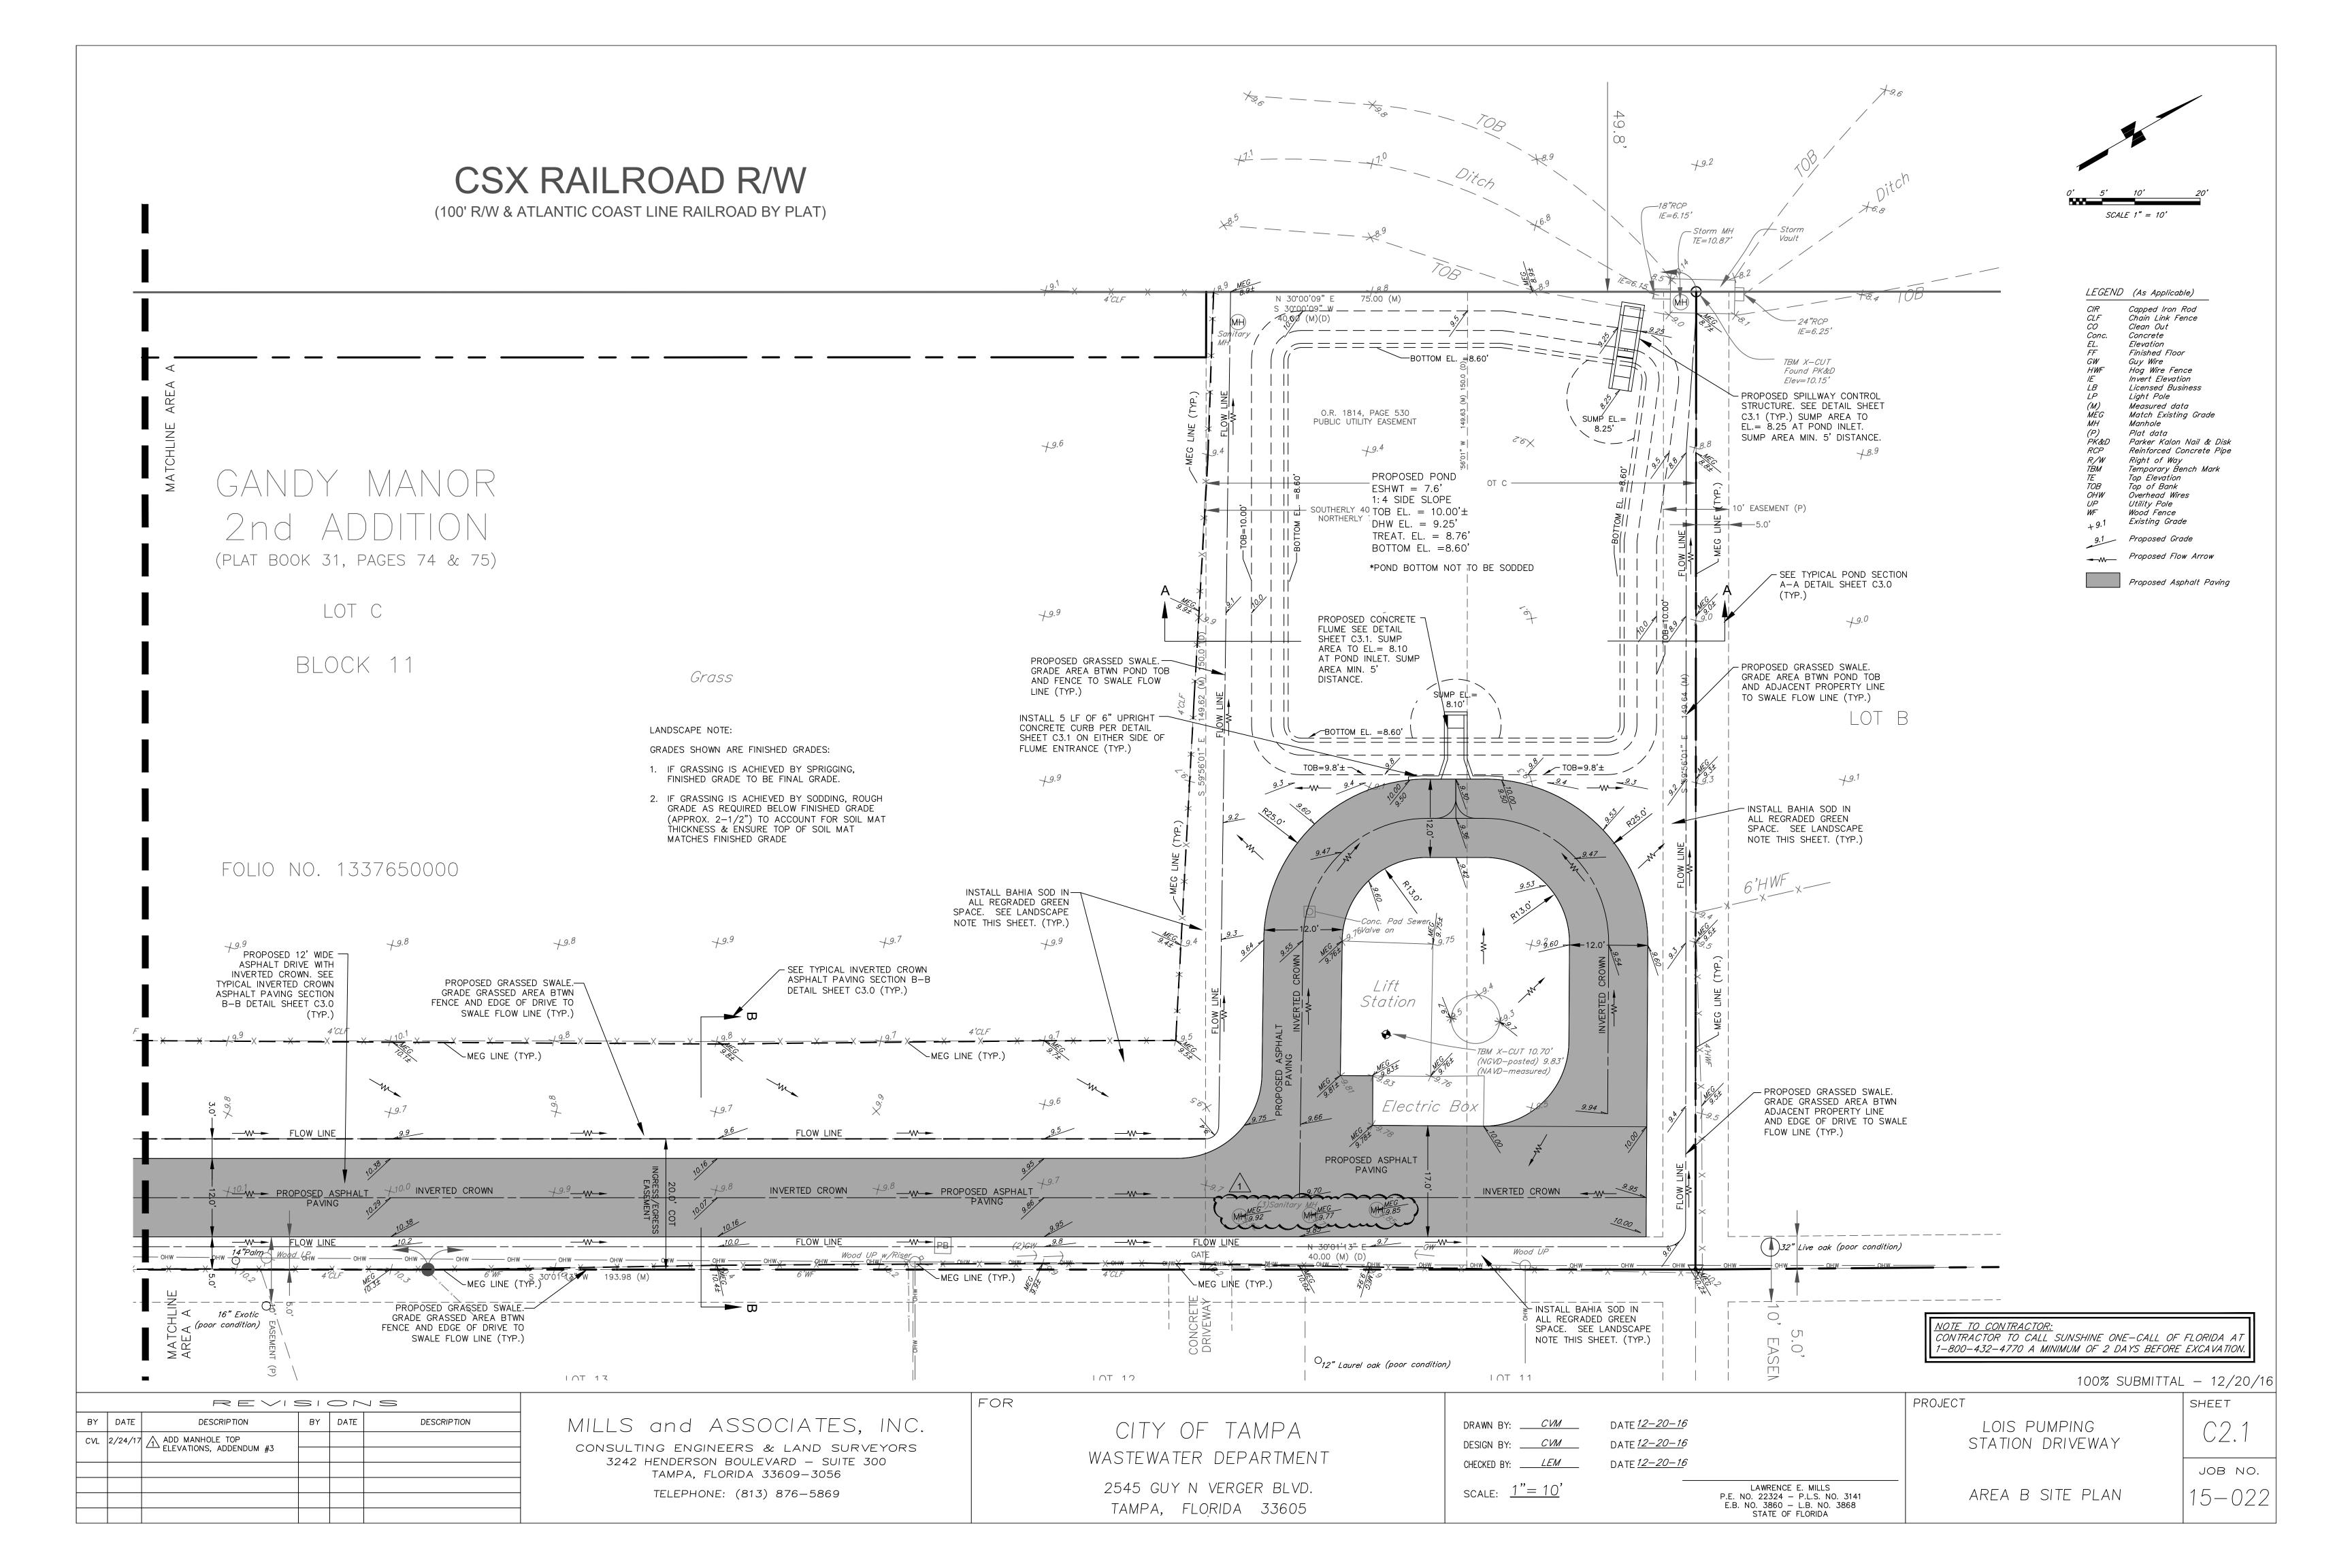

- Item 3: Delete Section 31 20 01 Limerock Base.
- Item 4: Replace the following plan sheets with the attached, corresponding revised plan sheets: Sheets C1.0, C1.1, C2.0, C2.1, C3.0 and C3.1.
- Item 5: Attached for reference is the pre-bid meeting sign-in sheet.

SECTION AA

CONCRETE SPILLWAY CONTROL STRUCTURE DETAIL N. T.S.

6"x6" WI 4x WI4 WWF (SEE DETAIL) #4 REBAR-HAUCH FOOTING DIMENSIONS TYPICAL FOR PERIMETER SHOWN SECTION BB IN PLAN VIEW. -BOTTOM OF HAUNCH FOOTING TOP OF POND -TOE OF POND -LINE OF HAUNCH FOOTING — \_ \_ \_ \_ \_ \_ \_ \_ \_ \_ \_ \_ \_ TIE INTO CURB <u>PLAN VIEW</u>

PROPOSED PAVEMENT

SECTION AA

-6"x6" WI 4x WI4 WWF

OF POND-

CONCRETE FLUME DETAIL

CON-FLUM.DWG 6/09/94 NTS

NOTE TO CONTRACTOR: CONTRACTOR TO CALL SUNSHINE ONE-CALL OF FLORIDA AT

'-800-432-4770 A MINIMUM OF 2 DAYS BEFORE EXCAVATION