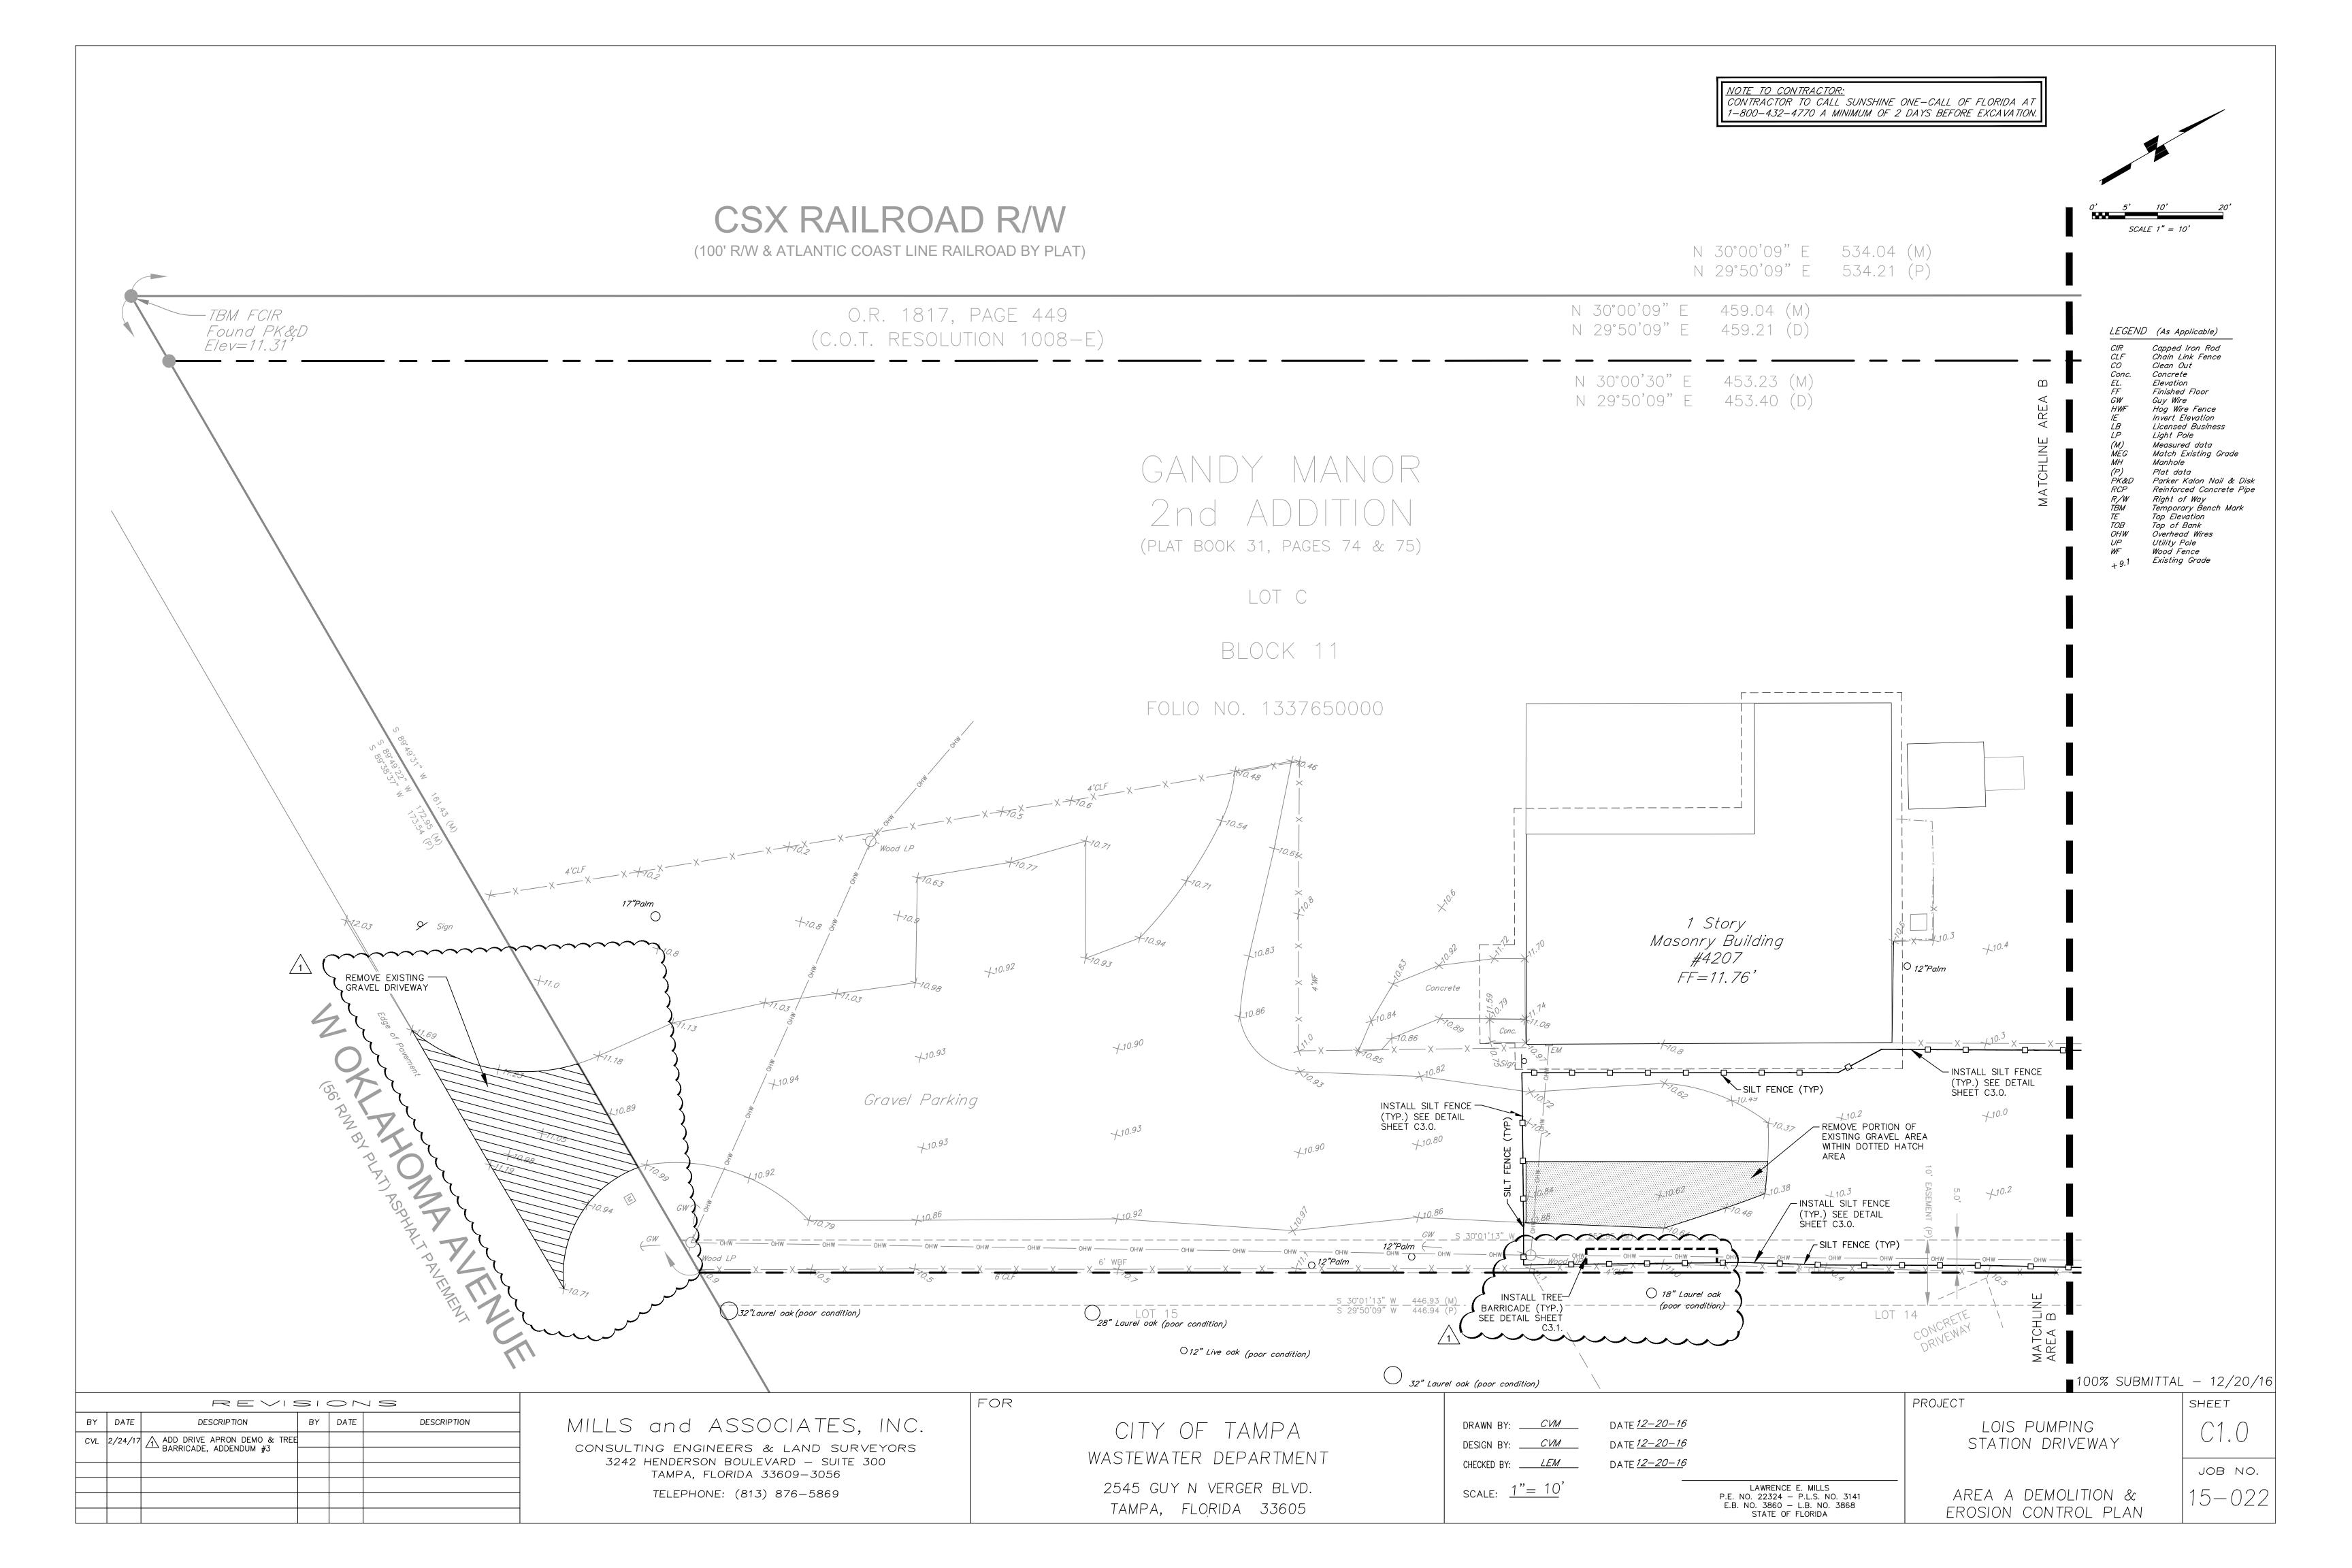

- Item 3: Delete Section 31 20 01 Limerock Base.
- Item 4: Replace the following plan sheets with the attached, corresponding revised plan sheets: Sheets C1.0, C1.1, C2.0, C2.1, C3.0 and C3.1.
- Item 5: Attached for reference is the pre-bid meeting sign-in sheet.

### PROTECTIVE BARRICADES

- Erosion/Sedimentation Control: Contractor is to provide erosion control/sedimentation barrier (hay bales or siltation curtain) to prevent siltation of adjacent property, streets, storm sewers and waterways. In addition, Contractor shall place straw, mulch or other suitable material on ground in areas where construction related traffic is to enter and exit site. If, in the opinion of the Engineer and/or local authorities, excessive quantities of earth are transported off—site either by natural drainage or by vehicular traffic, the Contractor is to remove and clean said earth to the satisfaction of the Engineer
- and/or authorities Right-of-way permit required prior to initiating construction within City right-of-way. Contact Transportation Division at 274-8333.

1. Excavate the Trench

NOT TO SCALE NOTE EROSION CONTROL MEASURES TO REMAIN IN PLACE

UNTIL COMPLETION OF PROJECT.

PROJECT

**Erosion Control Note:** The contractor to set silt screen, hay bales prior to the start of construction. All existing stormwater grate inlets within the project area are to be protected. After new inlets are installed, the contractor shall place erosion control on those also. As an alternate, place filter fabric under the grates. The contractor to inspect all erosion control measures on a daily basis and re-erect as required.