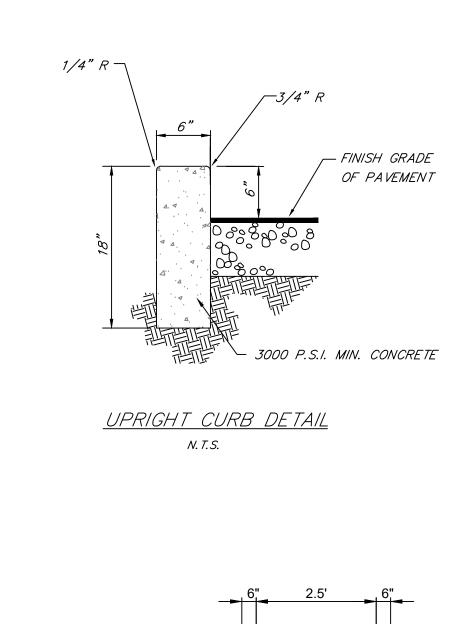

### <u>TRANSPORTATION</u>

- 1. All abandoned driveways shall be removed and curbs restored to City of Tampa standards and specifications
- 2. All broken sidewalks shall be restored to City of Tampa standards and specifications; concrete 3,000 P.S.I., 5 feet wide, 4 inches thick, 6 by 6 welded wire mesh, within the right-of-way, 6 inches thick, no mesh in driveway. 3. All disturbed areas within the rights—of—way shall be restored to City of
- Tampa standards and specifications. 4. Curb ramps shall be provided where the public sidewalk meets all driveways per FDOT index #304 & #310 standards and specifications.
- 5. All signage and striping to comply with the Manual for Uniform Traffic Control Devices (M.U.T.C.D.)