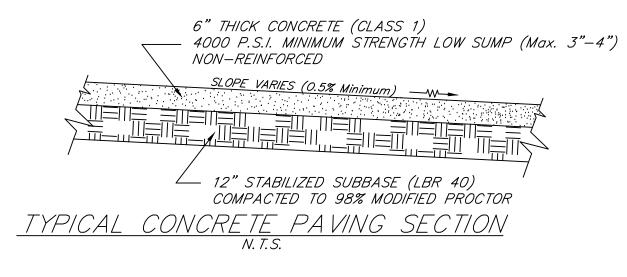

### GENERAL CONCRETE PAVING NOTES:

- 1. All Joints and curve edge of pavement radii to have bell footer (add 2" thick concrete). Begin 2 ft. from edge for minimum 1.5 ft. width
- 2. To eliminate small narrow wedge shaped areas that may crack up, an extra 2 ft. at taper to be added.
- 3. Saw Joint Spaces: 8" thick 12 ft. O.C. (Min.) 3" Depth 6" thick - 12 ft. O.C. (Min.) - 1-1/2" to 3" Depth
- 4. No Joints shall be located in Valley of Inverted Crown. Joints shall intersect with edge of pavement at approximately 90°. 6. Joints shall intersect with other joints at approximately 90.
- No joints shall stop at an intersection with another joint. 8. Use curing compound after setup. Unless otherwise approved by Engineer, curing compound shall conform to the requirements of AASHTO Designation
- 9. Joints shall be filled with approved joint sealing material before the pavement is opened to traffic. Prior to sealing, each joint shall be thoroughly cleaned of all foreign material (including any membrane curing compound).
- 10. Approved Joint Sealers: A. Preformed Joint Filler: Unless otherwise approved by the Engineer, Preformed joint filler shall meet the requirements
- of AASHTO M 153. B. Joint Sealer for Pavement shall conform to the requirements of AASHTO Designation D 3406, except that when the sealer will be in contact with asphaltic material it shall meet the requirements
- of ASTM D 3405. 11. All paving to comply with Florida Dept. of Transportation Specifications fpr Road and Bridge Construction, latest revision and FDOT.

### STABILIZED SUBGRADE:

- 1. The stabilizing shall be FDOT Type B. 2. It shall be the contractor's responsibility that the finished roadbed section meets the bearing value requirements, reguardless of the quantity of stabilizing materials necessary to be added.
- 3. After the mixing operations have been completed and requirements for Bearing Value, uniformity, and particle size have been satisfied, the stabilized area shall be compacted to 98% Modified Proctor per AASHTO