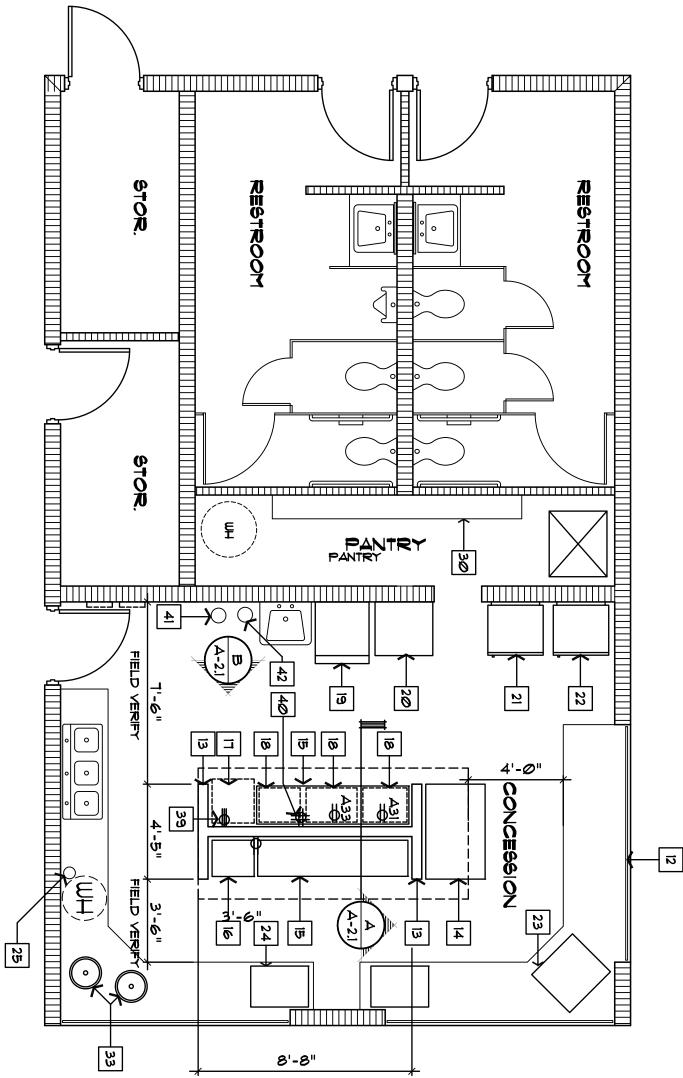

Ň

İΠ

0

**N** 

Q

37 Existing Hood 38 p.t. 2x Nailer Continuous 39 Relocated 22øv Outlet 40 Relocated 12øv Quad Outlet

36 ŝ <u>w</u> 33 NEW 4-QUART COMMERCIAL CROCK POT WEST BEND MODEL NO. 84384 34 REMOVE EXISITNG UNDER COUNTER ELECTRICAL JUNCTION BOXES TERMINATE CONDUIT AND CAP. 35 REMOVE EXISTING OUTLET AND COUDUITE FROM UNDER COUNTER. CAP CIRCUIT AT PANEL. 28 EXISTING PANEL "A". 29 VINYL BASE ω ω 30 PROVIDE VINYL COATING WIRE SHELVES (5) ROWS. WITH HEAVY DUTY BRACKET. 34 4 32 27 L 26 EXISTING 2207 RECEPTACLE TO BE RELOCATED IN NEW WALL BE RELOCATED IN NEW WALL. EXISTING 120V QUAD RECEPTACLE TO BE RELOCATED IN NEW WALL. I" THICK BY 5" GRANITE SILL CONTINUE SET IN MASTIC. EXISTING PANEL "K"

|                                                                                                                        | <ul> <li>41 PROVIDE NEW TYPE 'K' EXSTINGUISHER UL<br/>RATED K, 1516 IN STAINLESS STEEL CERTAI<br/>CONTAINER BY LARSEN OR EQUAL WITH WALL<br/>MAUNTED BRACKETS.</li> <li>42 EXISTING FIRE EXSTINGUISHER.</li> </ul> |
|------------------------------------------------------------------------------------------------------------------------|--------------------------------------------------------------------------------------------------------------------------------------------------------------------------------------------------------------------|
| SHEET NUMBER                                                                                                           | RELOCATED 120V QUAD OUTLET                                                                                                                                                                                         |
|                                                                                                                        | 37 EXISTING HOOD<br>38 P.T. 2X NAILER CONTINUOUS                                                                                                                                                                   |
| FLOOR PLANS                                                                                                            | PANEL.<br>36 EXISTING 120V DUPLEX RECEPTACLE TO<br>BE RELOCATED IN NEW WALL.                                                                                                                                       |
| SCALE: VARIOUS                                                                                                         | TERMINATE CONDUIT AND CAP.<br>35 REMOVE EXISTING OUTLET AND COUDUITS                                                                                                                                               |
|                                                                                                                        | NEW 4-QUART COMMERCIA<br>POT WEST BEND MODEL N<br>REMOVE EXISITNG UNDER                                                                                                                                            |
|                                                                                                                        | 31  " THICK BY 5" GRANITE SILL CONTINUES.<br>SET IN MASTIC.<br>32 EXISTING PANEL "K"                                                                                                                               |
| SEAL                                                                                                                   | 29 VINYL BASE<br>30 PROVIDE VINYL COATING WIRE<br>SHELVES (5) ROWS. WITH HEAVY DUTY<br>BRACKET                                                                                                                     |
|                                                                                                                        |                                                                                                                                                                                                                    |
|                                                                                                                        | 26 EXISTING 2200V RECEPTACLE TO BE<br>RELOCATED IN NEW WALL                                                                                                                                                        |
| REVISIONS                                                                                                              | OR EQUAL.<br>25 EXISTING WALL MOUNTED ANGUL<br>SYSTEM TO REMAIN.                                                                                                                                                   |
| JERRY P. SANDERS                                                                                                       | 24 NEW COUNTER TOP FOOD WARMER<br>ADCRAFT MODEL NO. HD - 36 OR                                                                                                                                                     |
| DECEMBER 19, 2014                                                                                                      | 23 NEW COUNTER TOP DRINK COOLER.<br>AHT MODEL NO. CTB50 OR EQUAL.                                                                                                                                                  |
| SUE DATE                                                                                                               | 9E2411 OK EQUAL<br>22 NEW REFRIGERATOR GE MODEL<br>GSHF5KGX OR EQUAL                                                                                                                                               |
| DPW NUMBER                                                                                                             | 21 NEW UPRIGHT BEVERAGE<br>REFRIGERATOR HABCO MODEL NO.                                                                                                                                                            |
| X FILE NOMBER                                                                                                          | 20 NEW UPRIGHT FREEZER GE MODEL NO.<br>FUM2ISVRWW OR EQUAL.                                                                                                                                                        |
| TAMPA, FLORDA 33610                                                                                                    | 19 NEW AUTOMATIC ICE MACHINE .<br>MANITOWOC INDIGIO SERIES MODEL<br>322 OR EQUAL.                                                                                                                                  |
| UPGRADES<br>2101 E. ML. KING BLVD.                                                                                     | 18 NEW ELECTRIC DOUBLE FRYERS. (3)<br>ADCRAFT MODEL DF / 6L/ 2 OR EQUAL.                                                                                                                                           |
|                                                                                                                        | 17 NEW ELECTRIC STOVE GE MODEL JB<br>1000DN OR EQUAL.                                                                                                                                                              |
|                                                                                                                        | 16 NEW 24" × 30' STAINLESS STEEL TABLE<br>ADVANCE TABCO MODEL NO. KSS -<br>240 OR EQUAL                                                                                                                            |
| LANDSCAPE CONSULTANT                                                                                                   | 15 NEW 24" × 72" STAINLESS STEEL WORK<br>TABLE WITH UNDER SHELF AND 5"<br>BACK SPLASH, ADVANCE TABCO<br>MODEL NO. KSS - 246 OR EQUAL                                                                               |
|                                                                                                                        | 14 NEW 30" × 48" STAINLESS STEEL WORK<br>TABLE WITH UNDER SHELF AND 5"<br>BACK SPLASH ADVANCE TABCO<br>MODEL NO. KSS - 304 OR EQUAL.                                                                               |
| CIVIL CONSULTANT                                                                                                       | 13 NEW 42" HIGH PARTITION WITH 20 GAUGE<br>3%" STUDS 16" O.C. W/ %" TYPE -<br>"X" GYPED. EA. SIDE PAINTED.                                                                                                         |
|                                                                                                                        | 12 PROVIDE NEW SHUTTER 10/W × 4/H (VERIFY)<br>SIMILAR TO WINDSOR DOOR MODEL 8225 OR<br>EQUAL                                                                                                                       |
| SIRUCIURAL CONSULIANI                                                                                                  | 10 Existing Roll-up Shutter<br>to be removed.<br>11 Remove Existing Cabinet Doors<br>typ.                                                                                                                          |
|                                                                                                                        | 8 Remove Existing Counter Top Food<br>Warmer.<br>9 Remove Existing Chest Freezer                                                                                                                                   |
|                                                                                                                        | 6 REMOVE EXISTING REFRIGERATOR<br>1 REMOVE EXISTING COUNTER TOP DRINK<br>REFRIGERATOR (2)                                                                                                                          |
| MEP CONSULTANT                                                                                                         | 4 REFOVE EXISTING ICE MACHINE<br>5 REMOVE EXISTING STAND - UP<br>BEVERAGE COOLER                                                                                                                                   |
| Drafting Technician<br>Byron K. Thomas, LEED AP<br>Drafting Technician                                                 | STOVE                                                                                                                                                                                                              |
| Kinsey C. Tillman<br>Drafting Technician<br>Jerry P. Sanders                                                           | STORAGE                                                                                                                                                                                                            |
| Thomas A. Hester, Sr., AIA, NOMA<br>Project Architect<br>David R. Pagitt<br>Supervisor, Architectural Drafting         | KEY NOTES                                                                                                                                                                                                          |
| Project Architect<br>Kevin L. Henika, AIA<br>Project Architect                                                         |                                                                                                                                                                                                                    |
| James E. Jackson, Jr. AIA, NOMA<br>City Architect<br>Edward D. Rice, AIA                                               |                                                                                                                                                                                                                    |
| 306 E. JACKSON STREET 4 NORTH<br>TAMPA, FLORIDA 33602<br>pr 813, 274, 8456 - f: 813, 274, 8060<br>uf: www.tampagov.net |                                                                                                                                                                                                                    |
| Department<br>Planning and design division                                                                             |                                                                                                                                                                                                                    |
| CITY OF TAMPA                                                                                                          | DRAWINGS FOR ALL ITEMS OF WORK<br>3 2ND FLOOR OF CONCESSION BUILDING<br>NOT IN CONTRACT.                                                                                                                           |