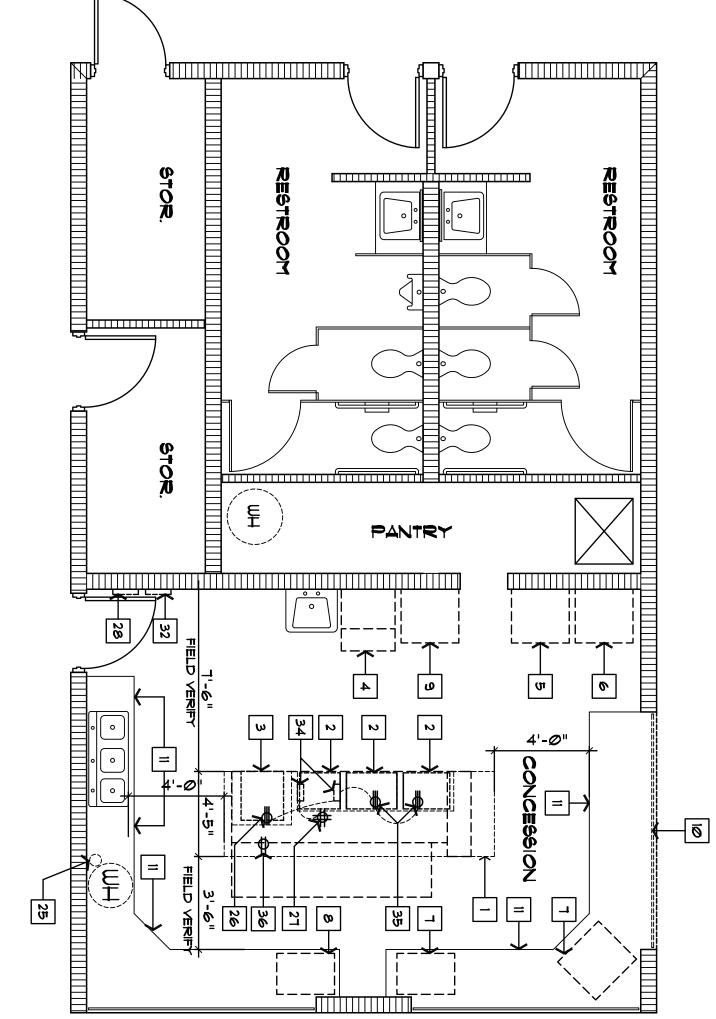

Ň

İΠ

0

**N** 

Q

37 Existing Hood 38 p.t. 2x Nailer Continuous 39 Relocated 22øv Outlet 40 Relocated 12øv Quad Outlet

36 ŝ <u>w</u> 33 NEW 4-QUART COMMERCIAL CROCK POT WEST BEND MODEL NO. 84384 34 REMOVE EXISITNG UNDER COUNTER ELECTRICAL JUNCTION BOXES TERMINATE CONDUIT AND CAP. 35 REMOVE EXISTING OUTLET AND COUDUITE FROM UNDER COUNTER. CAP CIRCUIT AT PANEL. 28 EXISTING PANEL "A". 29 VINYL BASE ω ω 30 PROVIDE VINYL COATING WIRE SHELVES (5) ROWS. WITH HEAVY DUTY BRACKET. 34 4 32 27 L 26 EXISTING 2207 RECEPTACLE TO BE RELOCATED IN NEW WALL BE RELOCATED IN NEW WALL. EXISTING 120V QUAD RECEPTACLE TO BE RELOCATED IN NEW WALL. I" THICK BY 5" GRANITE SILL CONTINUE SET IN MASTIC. EXISTING PANEL "K"

|                                                                                                                        | <ul> <li>41 PROVIDE NEW TYPE 'K' EXSTINGUISHER UL<br/>RATED K, 1516 IN STAINLESS STEEL CERTAI<br/>CONTAINER BY LARSEN OR EQUAL WITH WALL<br/>MAUNTED BRACKETS.</li> <li>42 EXISTING FIRE EXSTINGUISHER.</li> </ul> |
|------------------------------------------------------------------------------------------------------------------------|--------------------------------------------------------------------------------------------------------------------------------------------------------------------------------------------------------------------|
| SHEET NUMBER                                                                                                           | RELOCATED 120V QUAD OUTLET                                                                                                                                                                                         |
|                                                                                                                        | 37 EXISTING HOOD<br>38 P.T. 2X NAILER CONTINUOUS                                                                                                                                                                   |
| FLOOR PLANS                                                                                                            | PANEL.<br>36 EXISTING 120V DUPLEX RECEPTACLE TO<br>BE RELOCATED IN NEW WALL.                                                                                                                                       |
| SCALE: VARIOUS                                                                                                         | TERMINATE CONDUIT AND CAP.<br>35 REMOVE EXISTING OUTLET AND COUDUITS                                                                                                                                               |
|                                                                                                                        | NEW 4-QUART COMMERCIA<br>POT WEST BEND MODEL N<br>REMOVE EXISITNG UNDER                                                                                                                                            |
|                                                                                                                        | 31  " THICK BY 5" GRANITE SILL CONTINUES.<br>SET IN MASTIC.<br>32 EXISTING PANEL "K"                                                                                                                               |
| SEAL                                                                                                                   | 29 VINYL BASE<br>30 PROVIDE VINYL COATING WIRE<br>SHELVES (5) ROWS. WITH HEAVY DUTY<br>BRACKET                                                                                                                     |
|                                                                                                                        |                                                                                                                                                                                                                    |
|                                                                                                                        | 26 EXISTING 2200V RECEPTACLE TO BE<br>RELOCATED IN NEW WALL                                                                                                                                                        |
| REVISIONS                                                                                                              | OR EQUAL.<br>25 EXISTING WALL MOUNTED ANGUL<br>SYSTEM TO REMAIN.                                                                                                                                                   |
| JERRY P. SANDERS                                                                                                       | 24 NEW COUNTER TOP FOOD WARMER<br>ADCRAFT MODEL NO. HD - 36 OR                                                                                                                                                     |
| DECEMBER 19, 2014                                                                                                      | 23 NEW COUNTER TOP DRINK COOLER.<br>AHT MODEL NO. CTB50 OR EQUAL.                                                                                                                                                  |
| SUE DATE                                                                                                               | 9E2411 OK EQUAL<br>22 NEW REFRIGERATOR GE MODEL<br>GSHF5KGX OR EQUAL                                                                                                                                               |
| DPW NUMBER                                                                                                             | 21 NEW UPRIGHT BEVERAGE<br>REFRIGERATOR HABCO MODEL NO.                                                                                                                                                            |
| X FILE NOMBER                                                                                                          | 20 NEW UPRIGHT FREEZER GE MODEL NO.<br>FUM2ISVRWW OR EQUAL.                                                                                                                                                        |
| TAMPA, FLORDA 33610                                                                                                    | 19 NEW AUTOMATIC ICE MACHINE .<br>MANITOWOC INDIGIO SERIES MODEL<br>322 OR EQUAL.                                                                                                                                  |
| UPGRADES<br>2101 E. ML. KING BLVD.                                                                                     | 18 NEW ELECTRIC DOUBLE FRYERS. (3)<br>ADCRAFT MODEL DF / 6L/ 2 OR EQUAL.                                                                                                                                           |
|                                                                                                                        | 17 NEW ELECTRIC STOVE GE MODEL JB<br>1000DN OR EQUAL.                                                                                                                                                              |
|                                                                                                                        | 16 NEW 24" × 30' STAINLESS STEEL TABLE<br>ADVANCE TABCO MODEL NO. KSS -<br>240 OR EQUAL                                                                                                                            |
| LANDSCAPE CONSULTANT                                                                                                   | 15 NEW 24" × 72" STAINLESS STEEL WORK<br>TABLE WITH UNDER SHELF AND 5"<br>BACK SPLASH, ADVANCE TABCO<br>MODEL NO. KSS - 246 OR EQUAL                                                                               |
|                                                                                                                        | 14 NEW 30" × 48" STAINLESS STEEL WORK<br>TABLE WITH UNDER SHELF AND 5"<br>BACK SPLASH ADVANCE TABCO<br>MODEL NO. KSS - 304 OR EQUAL.                                                                               |
| CIVIL CONSULTANT                                                                                                       | 13 NEW 42" HIGH PARTITION WITH 20 GAUGE<br>3%" STUDS 16" O.C. W/ %" TYPE -<br>"X" GYPED. EA. SIDE PAINTED.                                                                                                         |
|                                                                                                                        | 12 PROVIDE NEW SHUTTER 10/W × 4/H (VERIFY)<br>SIMILAR TO WINDSOR DOOR MODEL 8225 OR<br>EQUAL                                                                                                                       |
| SIRUCIURAL CONSULIANI                                                                                                  | 10 Existing Roll-up Shutter<br>to be removed.<br>11 Remove Existing Cabinet Doors<br>typ.                                                                                                                          |
|                                                                                                                        | 8 Remove Existing Counter Top Food<br>Warmer.<br>9 Remove Existing Chest Freezer                                                                                                                                   |
|                                                                                                                        | 6 REMOVE EXISTING REFRIGERATOR<br>1 REMOVE EXISTING COUNTER TOP DRINK<br>REFRIGERATOR (2)                                                                                                                          |
| MEP CONSULTANT                                                                                                         | 4 REFOVE EXISTING ICE MACHINE<br>5 REMOVE EXISTING STAND - UP<br>BEVERAGE COOLER                                                                                                                                   |
| Drafting Technician<br>Byron K. Thomas, LEED AP<br>Drafting Technician                                                 | STOVE                                                                                                                                                                                                              |
| Kinsey C. Tillman<br>Drafting Technician<br>Jerry P. Sanders                                                           | STORAGE                                                                                                                                                                                                            |
| Thomas A. Hester, Sr., AIA, NOMA<br>Project Architect<br>David R. Pagitt<br>Supervisor, Architectural Drafting         | KEY NOTES                                                                                                                                                                                                          |
| Project Architect<br>Kevin L. Henika, AIA<br>Project Architect                                                         |                                                                                                                                                                                                                    |
| James E. Jackson, Jr. AIA, NOMA<br>City Architect<br>Edward D. Rice, AIA                                               |                                                                                                                                                                                                                    |
| 306 E. JACKSON STREET 4 NORTH<br>TAMPA, FLORIDA 33602<br>pr 813, 274, 8456 - f: 813, 274, 8060<br>uf: www.tampagov.net |                                                                                                                                                                                                                    |
| Department<br>Planning and design division                                                                             |                                                                                                                                                                                                                    |
| CITY OF TAMPA                                                                                                          | DRAWINGS FOR ALL ITEMS OF WORK<br>3 2ND FLOOR OF CONCESSION BUILDING<br>NOT IN CONTRACT.                                                                                                                           |