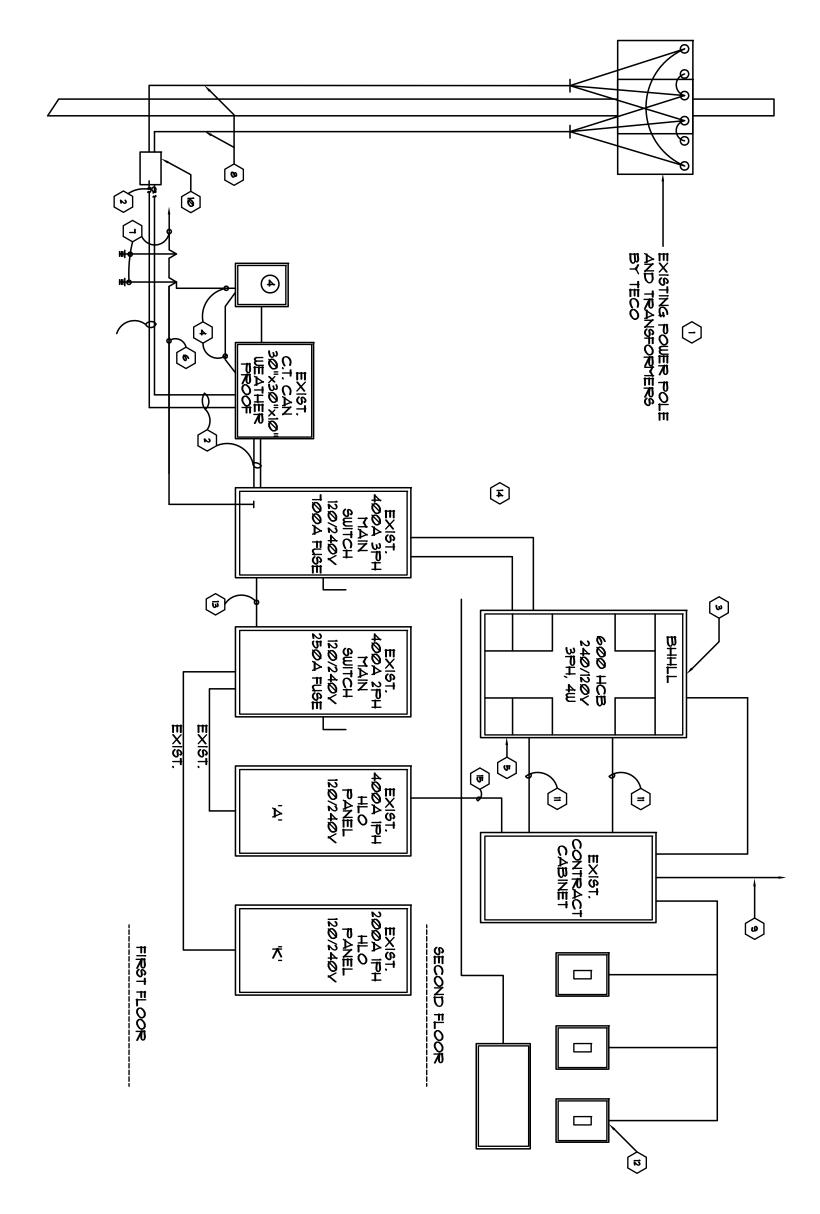

### DELYONT 01T0 111 01T DIGTRIBUTION

## DISTRIBUTION KITY NOTES

- 1) EXISTING TAMPA ELECTRIC COMPANY POLE MOUNTED TRANSFORMER ( SECONDA 240 Y/ 120V 3 PHASE 4 WIRE, 60 HERTZ ) AVAILABLE SHORT CIRCUIT CURRENT ON SECONDARY SIDE BUSHING OF TRANSFORMERS 31 221 AMPS. SYMMETRICAL. CALCULATED AVAILABLE SHORT CIRCUIT CURRENT AT LINE SIDE OF SERVICE ENTRANCE MAIN CIRCUIT BREAKER 26, 913 AMPS. SYMMETRICAL MAXIMUM LET- THROUGH CURRENT ON LOAD SIDE OF AMPS THERMAL MAGNETIC MOLDED CASE CIRCUIT BREAKER = 26, 913 AMPS SYMMETRICAL. RECONFIRM AVAILABLE SHORT CIRCUIT ENERGIENT FOR ACTUAL TRANSFORMER BEING INSTALLED WITH UTILITY COMPANY PRIOR TO ORDERING EQUIPMENT OR COMMENCING WORK. ÀRY:
  - 600
- Ν EXISTING SERVICE ENTRANCE CONDUCTORS 2 SET EACH 4 500 KCM THUN IN 3" CONDUIT.
- ω
- EXISTING MAIN DISTRIBUTION PANEL, " BMHLL " SEE SCHEDULES ( 42, 00 AMPS AIC SYMM RATING) PROVIDE SERIES CONNECTION RATING BETWEEN MAIN BREAKERS, SUB-MAIN BREAKERS AND BRANCH CIRCUIT BREAKERS DOWNSTREAM PER UL OR OTHER TESTING LAB. TESTING PROCEDURES EXISTING METER BY TECO PROVIDE 11/4" RGS CONDUIT, SURFACE MOUNTED ON BLDG NIPPLED TO C.T. CAN. GROUND METER CAN 4 C.T. CAN TO BUILDING SERVICE GROUND WITH \*4 SOLID COPPER. EXISTING LIGHTING SURGE ARRESTORS AND SURGE PROTECTORS, 80 KA PER PHASE, 500V CLAMP VOLTAGE. SINGLE IMPULSE LINE TO GROUND, LINE TO NEUTRAL AND NEUTRAL TO GROUNDING RATING. CAPABLE OF PROTECTING AGAINST AND SURVIVING 2000 TRANSIENTS PER ANSI / I EEE C62.4I CATEGORY C, WITHOUT FAILURE OR DEGRADATION OF UL 1449 CLAMP VOLTAGE BY MORE THAN 10%

СП

4

- 0
- 1 EXISTING \*3/0 IN 3/4" C (RGS) MAIN BUILDING SERVICE GROUND WIRE. MAKE GROUND CONNECTION AS SHOWN, FIELD COORDINATE EXACT LOCATION.
- 00 Existing 3/4' x20'-0" Long Copper CLAD Steel (See Specs) ground rods driven into ground at 10'-0" (MIN.) Apart. Make ground connections to Main Building ground conductor,, as shown and to main cold water steel pipe and to building structural reinforced re-bars.
- EXISTING POLE, CONDUIT, & WIRING BY TECO.
- v EXISTING (2) 3" CONDUITS TO  $30" \times 30" \times 8"$  WP PULL BOX ON OUTSIDE WALL
- IØ EXISTING HANDHOLE WITH TRAFFIC COVER, FOR CONNECTION OF TECO WIREING BY TECO. FINAL CONNECTIONS BY TECO. TO CUSTOMER WIRING
- น = EXISTING 2" CONDUIT FOR LIGHTING & CONTROL CONDUCTORS
- EXISTING LIGHTING "ON OFF" SWITCHES AS SHOWN ON PLAN WITH 2\*10 THWN CONDUCTORS PER SWITCH. Z 3/4" CONDUIT
- ធ Existing (4) 500 kcm thun cu 4 (1) \*3 thun in 3" RGS conduit nipple. Comply with 10' tap Rule, article 240-21 (6), NEC, NFPA 10. Existing 2 set (4) 500 kcm thun cu 1 (1) \*1/0 thhn cu in 3' RGS conduit.

র্ট

4

EXISTING (4) 120 VOLT 20 AMP CIRCUITS FROM EXISTING PANEL, (1) FOR 4 (1) FOR EACH SCORE BOARD 20A, GFCI WP RECEPTACLE. CONTR У Х CONTROLS