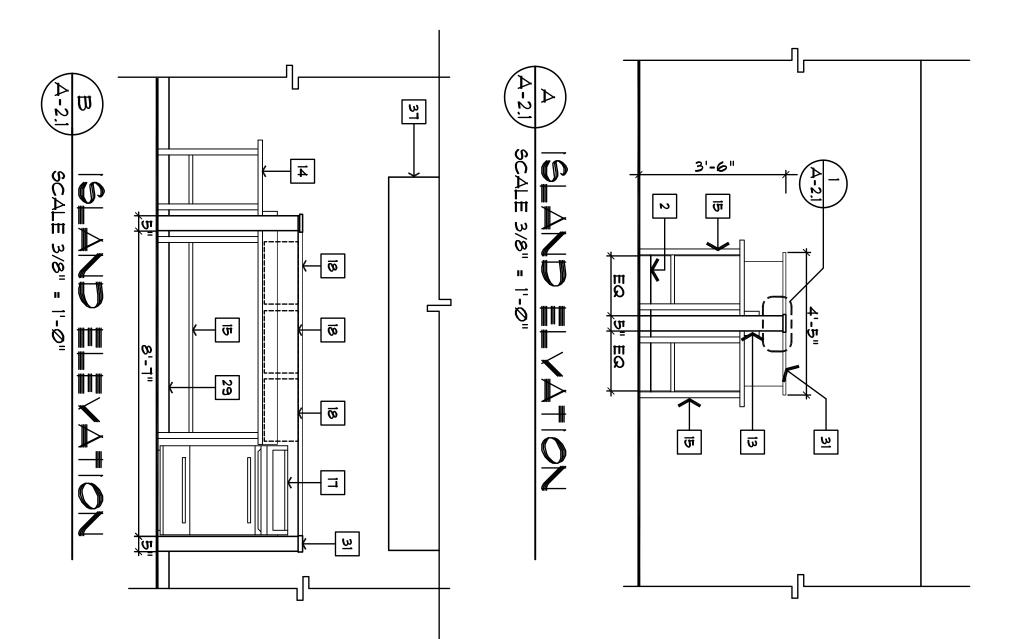

Ň

İΠ

0

**N** 

Q

37 Existing Hood 38 p.t. 2x Nailer Continuous 39 Relocated 22øv Outlet 40 Relocated 12øv Quad Outlet

36 ŝ <u>w</u> 33 NEW 4-QUART COMMERCIAL CROCK POT WEST BEND MODEL NO. 84384 34 REMOVE EXISITNG UNDER COUNTER ELECTRICAL JUNCTION BOXES TERMINATE CONDUIT AND CAP. 35 REMOVE EXISTING OUTLET AND COUDUITE FROM UNDER COUNTER. CAP CIRCUIT AT PANEL. 28 EXISTING PANEL "A". 29 VINYL BASE ω ω 30 PROVIDE VINYL COATING WIRE SHELVES (5) ROWS. WITH HEAVY DUTY BRACKET. 34 4 32 27 L 26 EXISTING 2207 RECEPTACLE TO BE RELOCATED IN NEW WALL BE RELOCATED IN NEW WALL. EXISTING 120V QUAD RECEPTACLE TO BE RELOCATED IN NEW WALL. I" THICK BY 5" GRANITE SILL CONTINUE SET IN MASTIC. EXISTING PANEL "K"

|                                                                                                                        | <ul> <li>41 PROVIDE NEW TYPE 'K' EXSTINGUISHER UL<br/>RATED K, 1516 IN STAINLESS STEEL CERTAI<br/>CONTAINER BY LARSEN OR EQUAL WITH WALL<br/>MAUNTED BRACKETS.</li> <li>42 EXISTING FIRE EXSTINGUISHER.</li> </ul> |
|------------------------------------------------------------------------------------------------------------------------|--------------------------------------------------------------------------------------------------------------------------------------------------------------------------------------------------------------------|
| SHEET NUMBER                                                                                                           | RELOCATED 120V QUAD OUTLET                                                                                                                                                                                         |
|                                                                                                                        | 37 EXISTING HOOD<br>38 P.T. 2X NAILER CONTINUOUS                                                                                                                                                                   |
| FLOOR PLANS                                                                                                            | PANEL.<br>36 EXISTING 120V DUPLEX RECEPTACLE TO<br>BE RELOCATED IN NEW WALL.                                                                                                                                       |
| SCALE: VARIOUS                                                                                                         | TERMINATE CONDUIT AND CAP.<br>35 REMOVE EXISTING OUTLET AND COUDUITS                                                                                                                                               |
|                                                                                                                        | NEW 4-QUART COMMERCIA<br>POT WEST BEND MODEL N<br>REMOVE EXISITNG UNDER                                                                                                                                            |
|                                                                                                                        | 31  " THICK BY 5" GRANITE SILL CONTINUES.<br>SET IN MASTIC.<br>32 EXISTING PANEL "K"                                                                                                                               |
| SEAL                                                                                                                   | 29 VINYL BASE<br>30 PROVIDE VINYL COATING WIRE<br>SHELVES (5) ROWS. WITH HEAVY DUTY<br>BRACKET                                                                                                                     |
|                                                                                                                        |                                                                                                                                                                                                                    |
|                                                                                                                        | 26 EXISTING 2200V RECEPTACLE TO BE<br>RELOCATED IN NEW WALL                                                                                                                                                        |
| REVISIONS                                                                                                              | OR EQUAL.<br>25 EXISTING WALL MOUNTED ANGUL<br>SYSTEM TO REMAIN.                                                                                                                                                   |
| JERRY P. SANDERS                                                                                                       | 24 NEW COUNTER TOP FOOD WARMER<br>ADCRAFT MODEL NO. HD - 36 OR                                                                                                                                                     |
| DECEMBER 19, 2014                                                                                                      | 23 NEW COUNTER TOP DRINK COOLER.<br>AHT MODEL NO. CTB50 OR EQUAL.                                                                                                                                                  |
| SUE DATE                                                                                                               | 9E2411 OK EQUAL<br>22 NEW REFRIGERATOR GE MODEL<br>GSHF5KGX OR EQUAL                                                                                                                                               |
| DPW NUMBER                                                                                                             | 21 NEW UPRIGHT BEVERAGE<br>REFRIGERATOR HABCO MODEL NO.                                                                                                                                                            |
| X FILE NOMBER                                                                                                          | 20 NEW UPRIGHT FREEZER GE MODEL NO.<br>FUM2ISVRWW OR EQUAL.                                                                                                                                                        |
| TAMPA, FLORDA 33610                                                                                                    | 19 NEW AUTOMATIC ICE MACHINE .<br>MANITOWOC INDIGIO SERIES MODEL<br>322 OR EQUAL.                                                                                                                                  |
| UPGRADES<br>2101 E. ML. KING BLVD.                                                                                     | 18 NEW ELECTRIC DOUBLE FRYERS. (3)<br>ADCRAFT MODEL DF / 6L/ 2 OR EQUAL.                                                                                                                                           |
|                                                                                                                        | 17 NEW ELECTRIC STOVE GE MODEL JB<br>1000DN OR EQUAL.                                                                                                                                                              |
|                                                                                                                        | 16 NEW 24" × 30' STAINLESS STEEL TABLE<br>ADVANCE TABCO MODEL NO. KSS -<br>240 OR EQUAL                                                                                                                            |
| LANDSCAPE CONSULTANT                                                                                                   | 15 NEW 24" × 72" STAINLESS STEEL WORK<br>TABLE WITH UNDER SHELF AND 5"<br>BACK SPLASH, ADVANCE TABCO<br>MODEL NO. KSS - 246 OR EQUAL                                                                               |
|                                                                                                                        | 14 NEW 30" × 48" STAINLESS STEEL WORK<br>TABLE WITH UNDER SHELF AND 5"<br>BACK SPLASH ADVANCE TABCO<br>MODEL NO. KSS - 304 OR EQUAL.                                                                               |
| CIVIL CONSULTANT                                                                                                       | 13 NEW 42" HIGH PARTITION WITH 20 GAUGE<br>3%" STUDS 16" O.C. W/ %" TYPE -<br>"X" GYPED. EA. SIDE PAINTED.                                                                                                         |
|                                                                                                                        | 12 PROVIDE NEW SHUTTER 10/W × 4/H (VERIFY)<br>SIMILAR TO WINDSOR DOOR MODEL 8225 OR<br>EQUAL                                                                                                                       |
| SIRUCIURAL CONSULIANI                                                                                                  | 10 Existing Roll-up Shutter<br>to be removed.<br>11 Remove Existing Cabinet Doors<br>typ.                                                                                                                          |
|                                                                                                                        | 8 Remove Existing Counter Top Food<br>Warmer.<br>9 Remove Existing Chest Freezer                                                                                                                                   |
|                                                                                                                        | 6 REMOVE EXISTING REFRIGERATOR<br>1 REMOVE EXISTING COUNTER TOP DRINK<br>REFRIGERATOR (2)                                                                                                                          |
| MEP CONSULTANT                                                                                                         | 4 REFOVE EXISTING ICE MACHINE<br>5 REMOVE EXISTING STAND - UP<br>BEVERAGE COOLER                                                                                                                                   |
| Drafting Technician<br>Byron K. Thomas, LEED AP<br>Drafting Technician                                                 | STOVE                                                                                                                                                                                                              |
| Kinsey C. Tillman<br>Drafting Technician<br>Jerry P. Sanders                                                           | STORAGE                                                                                                                                                                                                            |
| Thomas A. Hester, Sr., AIA, NOMA<br>Project Architect<br>David R. Pagitt<br>Supervisor, Architectural Drafting         | KEY NOTES                                                                                                                                                                                                          |
| Project Architect<br>Kevin L. Henika, AIA<br>Project Architect                                                         |                                                                                                                                                                                                                    |
| James E. Jackson, Jr. AIA, NOMA<br>City Architect<br>Edward D. Rice, AIA                                               |                                                                                                                                                                                                                    |
| 306 E. JACKSON STREET 4 NORTH<br>TAMPA, FLORIDA 33602<br>pr 813, 274, 8456 - f: 813, 274, 8060<br>uf: www.tampagov.net |                                                                                                                                                                                                                    |
| Department<br>Planning and design division                                                                             |                                                                                                                                                                                                                    |
| CITY OF TAMPA                                                                                                          | DRAWINGS FOR ALL ITEMS OF WORK<br>3 2ND FLOOR OF CONCESSION BUILDING<br>NOT IN CONTRACT.                                                                                                                           |