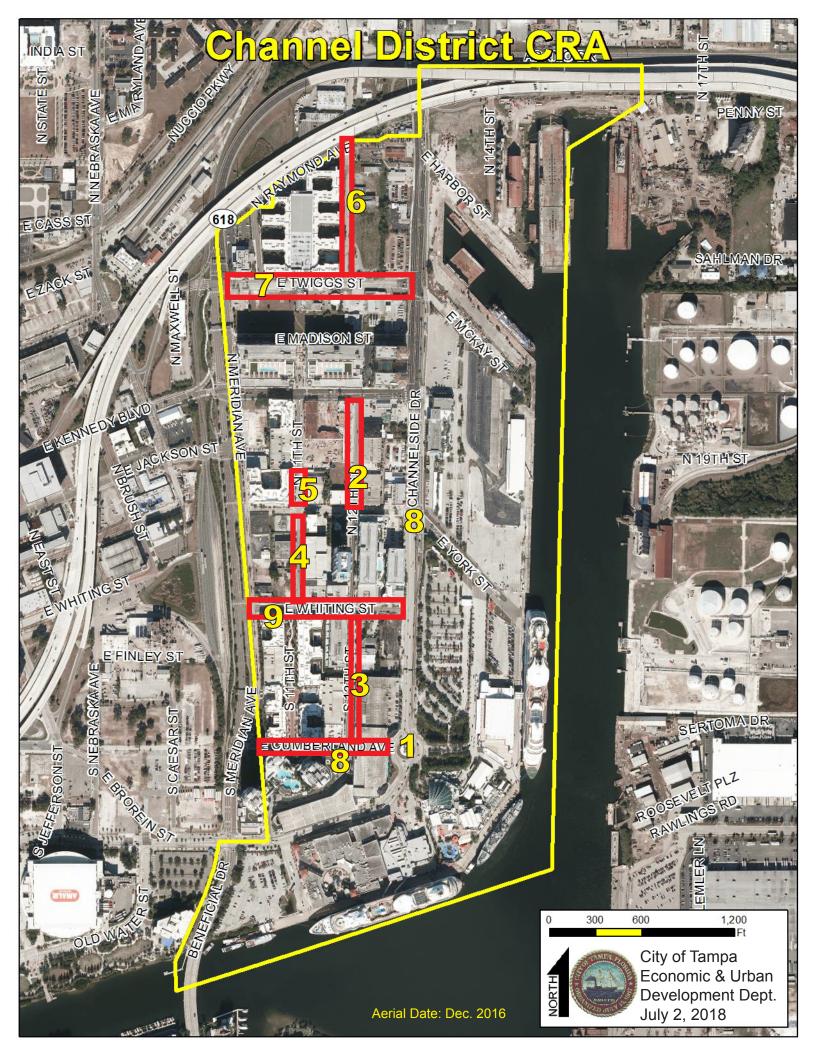

## 18-D-00038 Channel District Improvements – Design 18-C-00039 Channel District Improvements – CM at Risk

| Мар | Title                                               | Remarks            | RFQ         |
|-----|-----------------------------------------------------|--------------------|-------------|
| Key |                                                     |                    | Services    |
| ,   |                                                     |                    | Needed      |
| 1   | Channelside Drive:                                  | Under Design in    | CM Only     |
|     | Kennedy to Cumberland                               | Separate Agreement |             |
| 2   | 12th Street Segment C:                              | Under Design in    | CM Only     |
|     | East half of roadway plus utilities                 | Separate Agreement |             |
| 3   | 12th Street Segment A:<br>Utilities                 | n/a                | Design & CM |
| 4   | 11th Street Segment B:<br>Whiting to Washington     | n/a                | Design & CM |
|     | Intersection improvements                           |                    |             |
| 5   | 11th Street Segment C:                              | n/a                | Design & CM |
|     | Kennedy to Washington<br>Streetscape                |                    |             |
|     |                                                     |                    |             |
| 6   | 12th Street North of Twiggs                         | n/a                | Design & CM |
|     | Drainage and sidewalks                              |                    |             |
| 7   | Twiggs:                                             | n/a                | Design & CM |
|     | Kennedy to Meridian<br>Sidewalks and utilities      |                    |             |
|     |                                                     |                    |             |
| 8   | Cumberland Avenue:                                  | n/a                | Design & CM |
|     | Channelside Drive to Meridian                       |                    |             |
| 9   | Whiting Street:                                     | n/a                | Design & CM |
|     | Channelside Drive to Meridian Avenue                |                    |             |
| -   | District wide:                                      | n/a                | Design & CM |
|     | Add trash cans, bike racks, and benches             |                    |             |
| -   | District wide:                                      | n/a                | Design & CM |
|     | Convert on-street parking to paid on-street parking |                    |             |
|     |                                                     |                    |             |